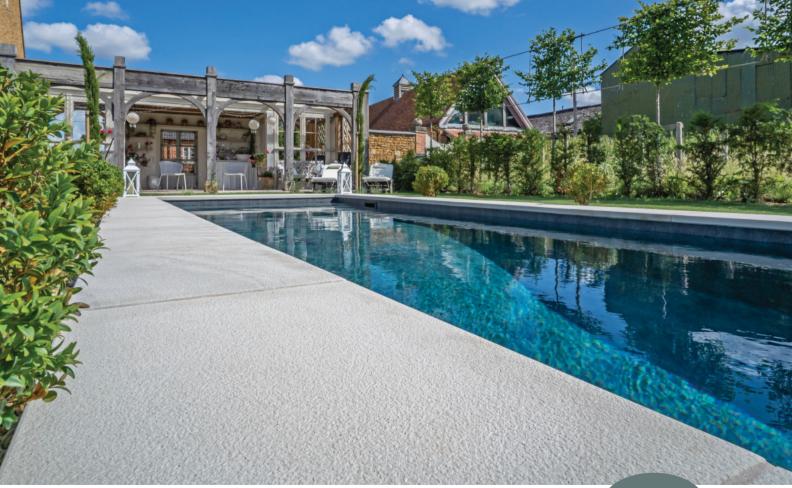

#### BESPOKE MOLEANOS LIMESTONE POOL COPINGS

Our high quality Moleanos limestone contrasts beautifully here with Raj Hand Cut sandstone paving.

Pool copings have been made in two sizes to accommodate the deep arc of the Roman End and the straight edges.

Copings have a double sided pencil roll edge where they are exposed on both sides.

Prest alter