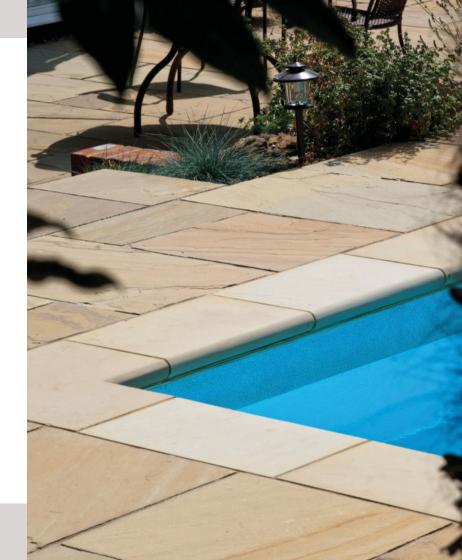

#### RAJ SAWN & SANDBLASTED SANDSTONE POOL COPINGS

Seen here with Raj Hand Cut Paving. Also featuring our one piece corner.