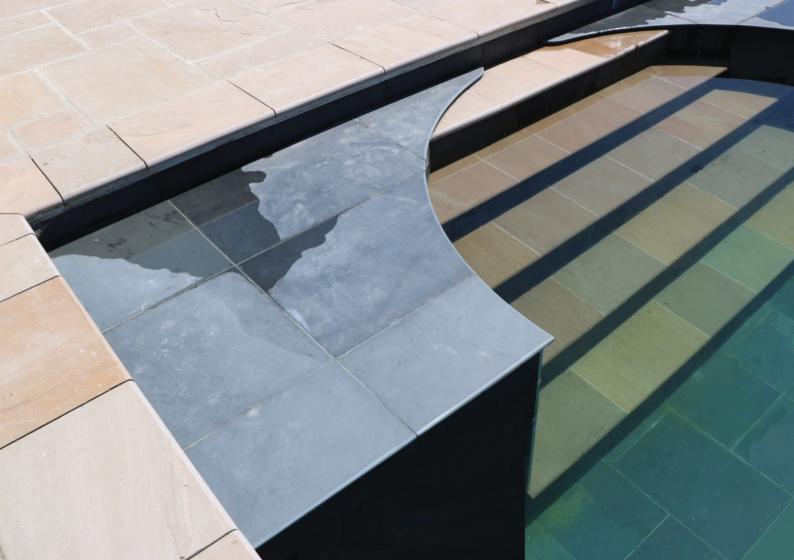

#### BESPOKE MOLEANOS LIMESTONE POOL COPINGS

Our high quality Moleanos limestone contrasts beautifully here with Raj Hand Cut sandstone paving.

Pool copings have been made in two sizes to accommodate the deep arc of the Roman End and the straight edges.

Copings have a double sided pencil roll edge where they are exposed on both sides.

Prest alter