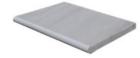

#### WHITE MINT SANDBLASTED SANDSTONE POOL COPINGS

Bespoke made with double long edge pencil roll, plus corners with pencil rolled edges at the back on two sides.

All also Ball