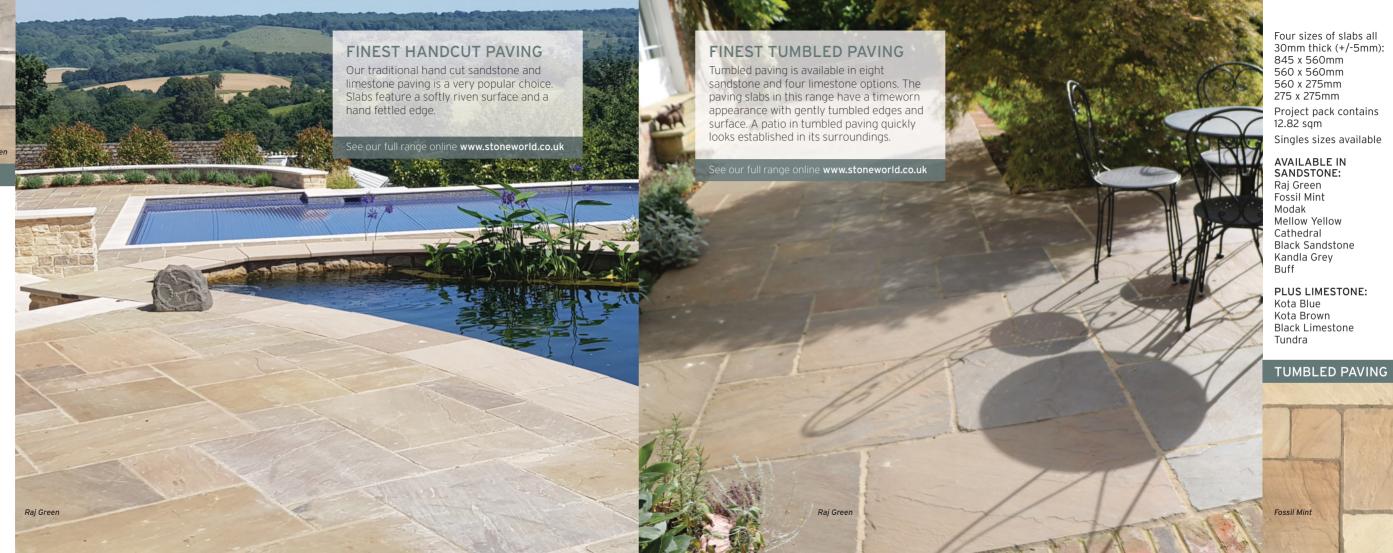

Onsite masonry cutting services will assist you in meeting any exacting brief - we're here to help!

Four sizes of slabs all 30mm thick (+/-5mm): 845 x 560mm 560 x 560mm 560 x 275mm 275 x 275mm

Project pack contains 12.82 sqm

Singles sizes available

# AVAILABLE IN SANDSTONE:

Raj Green
Fossil Mint
Modak
Mellow Yellow
Cathedral
Black Sandstone
Kandla Grey
Buff

### PLUS LIMESTONE:

Kota Blue Kota Brown Black Limestone Tundra