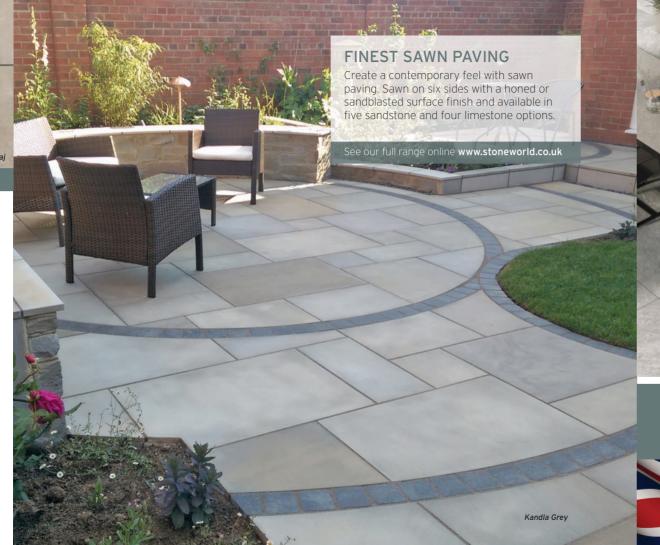

# SAWN PAVING

Slab Sizes: 900 x 600mm 600 x 600mm 600 x 300mm 300 x 300mm

All slabs 30mm thick

Order in equal numbers to create a pattern or in single sizes

# AVAILABLE IN SANDSTONE:

Raj Green
Fossil Mint
Modak
Mellow Yellow
Cathedral
Black Sandstone
Kandla Grey
Buff

### PLUS LIMESTONE:

Kota Blue Kota Brown Black Limestone Tundra