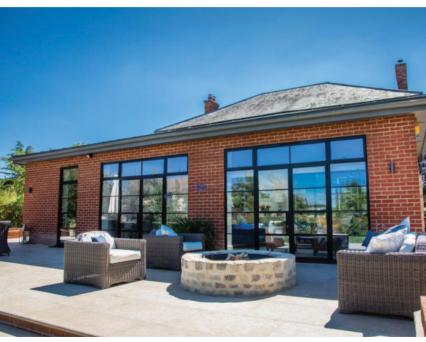

# INSIDE AND OUT

Are you planning a bi-fold door onto your patio? Ask about our range of paving and flooring products suitable for bridging the space from interior floor to exterior patio.

La Roche Limestone is ideal. Available in various interior and exterior formats.