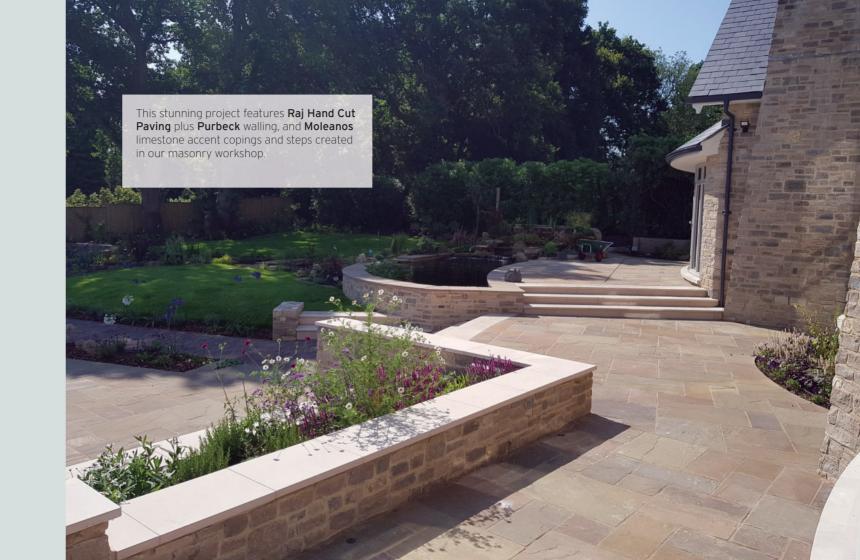

Onsite masonry cutting services will assist you in meeting any exacting brief - we're here to help!

Four sizes of slabs all 30mm thick (+/-5mm): 845 x 560mm 560 x 560mm 560 x 275mm 275 x 275mm

Project pack contains 12.82 sqm

# STONEWORLD MASONRY CUTTING

### Take your project to the next level!

Our onsite masonry workshop can assist with stone and porcelain cutting, making installing much easier.

Step treads, copings, etc can be cut to size and bull nosed for a professional finish. Ask at the time of ordering.